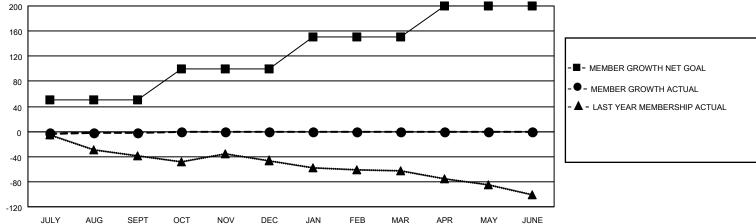

## GOALS AND ACTUAL MEMBERS CUMULATIVE

| DROPPED CLUBS: 2 |    | 8 CLUBS OF 101 ADDED 1 OR<br>MORE NEW MEMBERS | GENDER DISTRIBUTION             |                                |  |
|------------------|----|-----------------------------------------------|---------------------------------|--------------------------------|--|
|                  |    | INOILE NEW MEMBERO                            | MALE<br>FEMALE                  | 1,565 (76.57%)<br>479 (23.43%) |  |
| DROPPED MEMBERS  |    |                                               | NON BINARY PREFER NOT TO ANSWER | 0 (0.00%)<br>0 (0.00%)         |  |
| DECEASED         | 2  |                                               |                                 | (0.00.1)                       |  |
| CLUB CANCELLED   | 0  | CLICK HERE FOR CUMULATIVE                     | TOTAL FAMILY UNIT MEMBERS       | 42                             |  |
| OTHER            | 10 | MEMBERSHIP DATA                               |                                 |                                |  |
| TOTAL            | 12 |                                               | FAMILY MEMBERS PAYING HAI       | F DUES 21                      |  |